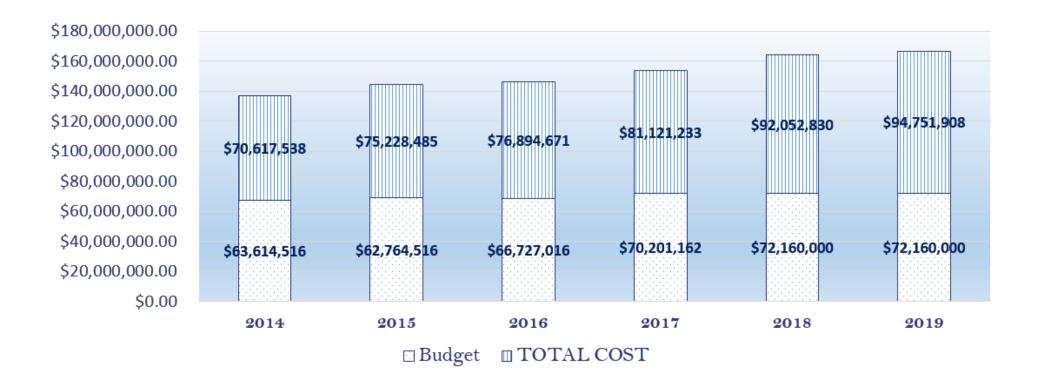

## SCDC Health Services Budget v. Actual Spent (FY 2014 – FY 2019)<sup>44</sup>

-%20PDF%20(8.27.19).pdf (accessed October 9, 2019), slide 11. Hereinafter "Healthcare Presentation."

<sup>&</sup>lt;sup>44</sup> S.C. House of Representatives, House Legislative Oversight Committee, "Agency Presentation – Healthcare Services Unit (August 26, 2019)," under "Committee Postings and Reports," under "House Legislative Oversight Committee," under "Corrections, Department of," and under "Meetings," <a href="https://scstatehouse.gov/CommitteeInfo/HouseLegislativeOversightCommittee/AgencyWebpages/Corrections/SCDC%20Health%20Services%20presentation%20">https://scstatehouse.gov/CommitteeInfo/HouseLegislativeOversightCommittee/AgencyWebpages/Corrections/SCDC%20Health%20Services%20presentation%20</a>

## HEALTH SERVICES BUDGET AND EXPENDITURES SOUTH CAROLINA DEPARTMENT OF CORRECTIONS

## **SCDOC Appropriation History FY2014-2019**

|                                 | Personnel Services | Operations | Totals     |
|---------------------------------|--------------------|------------|------------|
| FY13 State Base Budget          | 38,740,633         | 23,873,883 | 62,614,516 |
| Appropriations Changes for FY14 |                    |            |            |
| Mental Health                   | 1,000,000          | -          | 1,000,000  |
| Medical Health Support          | -                  | -          | -          |
| Appropriations Changes for FY15 |                    |            |            |
| Medicaid Return                 | <u>-</u>           | (850,000)  | (850,000)  |
| Appropriations Changes for FY16 |                    |            |            |
| Mental Health Positons          | 3,034,694          | -          | 3,034,694  |
| Medical Health Support          | 927,806            | -          | 927,806    |
| Appropriations Changes for FY17 |                    |            |            |
| Mental Health Positons          | 2,751,818          | -          | 2,751,818  |
| Medical Health Support          | 722,328            | -          | 722,328    |
| Appropriations Changes for FY18 |                    |            |            |
| Mental Health Positons          | 1,489,927          | -          | 1,489,927  |
| Medical Health Support          | 468,911            | -          | 468,911    |
| Appropriations Changes for FY19 |                    |            |            |
| None                            | -                  | -          | -          |
| Additional Budget Provided      | 10,395,484         | (850,000)  | 9,545,484  |
| FY19 State Base Budget          | 49,136,117         | 23,023,883 | 72,160,000 |

## HEALTH SERVICES BUDGET AND EXPENDITURES SOUTH CAROLINA DEPARTMENT OF CORRECTIONS FY19 Expenditures

| FY19 State Base Budget                  | 49,136,117 | 23,023,883   | 72,160,000   |
|-----------------------------------------|------------|--------------|--------------|
| Payroll                                 | 26,954,508 |              | 26,954,508   |
| Payroll<br>Overtime                     | 1,191,567  | -            | 1,191,567    |
| Bonus                                   | 787,750    | _            | 787,750      |
| Fringe                                  | 12,281,550 | _            | 12,281,550   |
| Prescriptions                           | -          | 14,643,829   | 14,643,829   |
| Contracted Labor Services               | <u>-</u>   | 8,687,967    | 8,687,967    |
| Inmate Health Billings Outside Services | <u>-</u>   | 27,246,995   | 27,246,995   |
| Operating Expenditures                  | -          | 2,957,742    | 2,957,742    |
| Total Expenditures                      | 41,215,375 | 53,536,533   | 94,751,908   |
| Balance                                 | 7,920,742  | (30,512,650) | (22,591,908) |
|                                         |            |              |              |
| FY19 State Base Budget                  | 49,136,117 | 23,023,883   | 72,160,000   |
| Appropriations Changes for FY20         | 49,130,117 | 23,023,003   | 72,100,000   |
| Hepatitis C Program                     | 1,476,332  | 8,523,668    | 10,000,000   |
| Nursing Pay Plan                        | 1,250,000  | -            | 1,250,000    |
| FY20 Additions                          | 2,726,332  | 8,523,668    | 11,250,000   |
| FY20 State Base Budget                  | 51,862,449 | 31,547,551   | 83,410,000   |